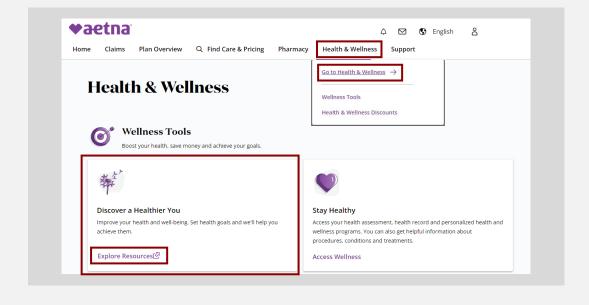

## Aetna Health Your Way – Achieve Program

Log into your Aetna member portal at <a href="www.aetna.com">www.aetna.com</a>. On your member portal homepage, hover over Health & Wellness in the top tile and click on Go to Health & Wellness. On the Health & Wellness page, click on Explore Resources in the Discover a Healthier You card.